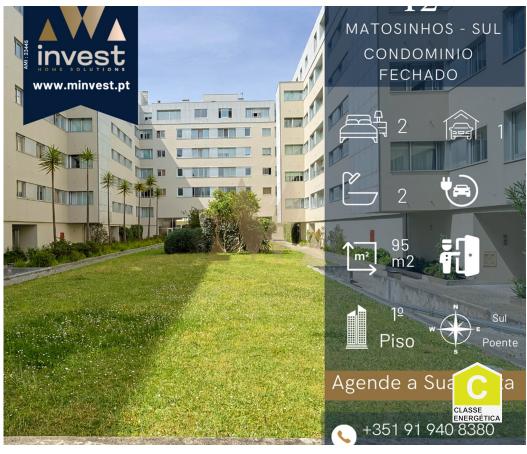

## Matosinhos e Leça da Palmeira - Apartment

Bedrooms

100

Garage

384 900 €

(EUR €)

**Miguel Martins** 

919408380 <sup>2</sup> geral@minvest.pt

## **Property Features**

- Heating
- · Equipped kitchen
- Garden
- Built year: 2001
- Private condominium
- · Drive way
- · Views: Urbanization view, Garden view
- · Video entry system
- · Double glazing
- Pantry
- Quiet Location
- · Closed fireplace
- Security door
- Energetic certification: C
- · Mains water
- Orientation: Exterior

- Fireplace
- Proximity: Beach, Shopping, Restaurants, City, Hospital, Pharmacy, Schools, Public Swimming Pools, Playground
- Garage
- Floors: 1
- Laundry
- · Storage / utility room
- Frontline property
- Lift
- · Electric garage gate
- · Walking distance to beach
- Central location
- · Sealed land area
- Uninterrupted views
- · Solar orientation: South, West
- Balcony