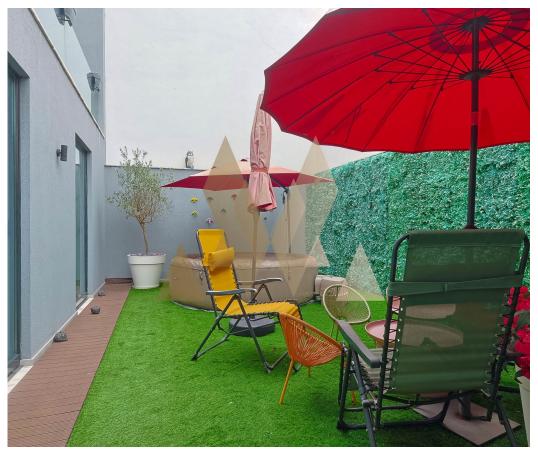

- 1 Sunshine south-facing terrace, perfect for outdoor moments.
- 1 Double garage with storage and infrastructure for electric charging.
- Air conditioning in all rooms for year-round comfort.
- Modern finishes, including ventilation in cabinets and equipped kitchen.

## **Property Features**

Terrace

· Built year: 2022

• Private condominium

Kitchenette

Video entry system

• Lift

• Electric shutters